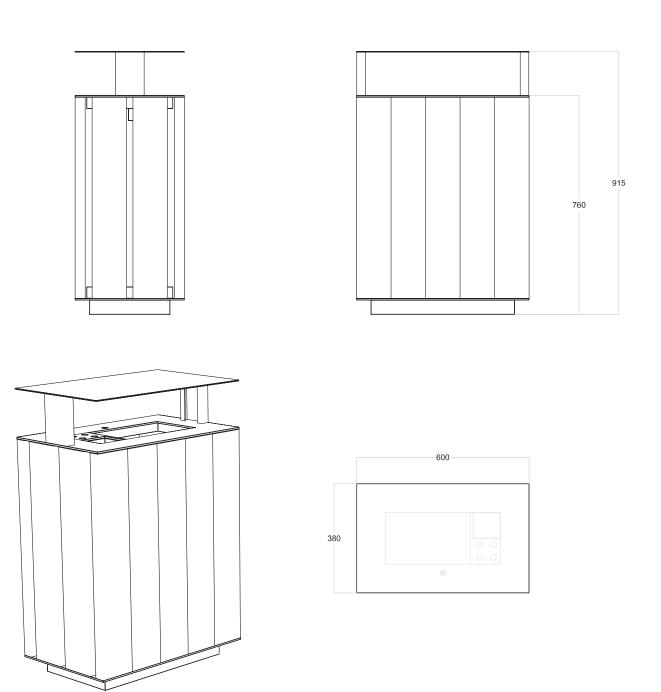

Litter bins

Dimensions: L 380, W 600, H 760 mm Capacity: 120 L

The structure of the RETRÒ litter bin is made of 20/10 thick steel; the lid is made of 40/10 thick steel. The lid is fixed to the bin by a 30/10 thick solid three-wings hinge; its lock is secured by the spring lock with self-centering triangular key thanks to the appropriate fork. Recycled plastic slats 120 mm are attached to the structure: nr. 6 slats all attached on the long side and nr. 2 slats on the short side.