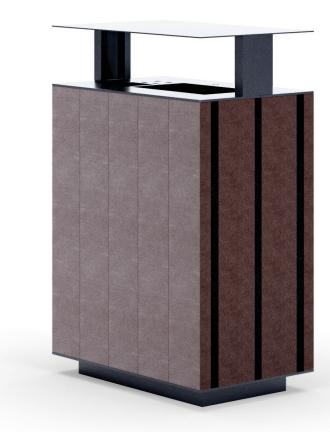

Litter bins

Dimensions: L 380, W 600, H 760 mm Capacity: 120 L

The structure of the RETRÒ litter bin is made of 20/10 thick steel; the lid is made of 40/10 thick steel. The lid is fixed to the bin by a 30/10 thick solid three-wings hinge; its lock is secured by the spring lock with self-centering triangular key thanks to the appropriate fork. Recycled plastic slats 120 mm are attached to the structure: nr. 6 slats all attached on the long side and nr. 2 slats on the short side.

Inside there is a container made of 6/10 thick

zinc-coated polyester powder coated steel with 2 slotted holes that serve as handles. It has an elastic band, diam. 10 mm, to waste bag fastening. All the steel parts are then cold galvanized and polyester powder coated.

**Optional:** ashtray, made of cold galvanized and polyester powder coated steel with welded perforated net (5-mm holes) for cigarette extinguishing.