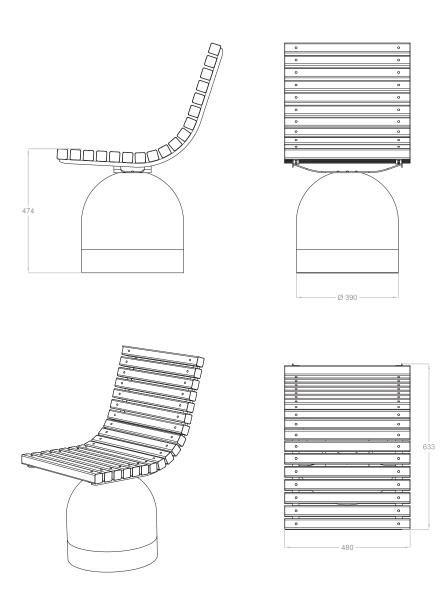

## Dimensions:

LUXURY Chair

L 480, P 633, H 880 mm Weight: 106 Kg

## Design: LAND Italia

The supporting structure of the chair is made of 40/10 depth sheet steel for the "shoulders", while the fixing plate is 30 mm depth 40/10, the metal parts are cold galvanized. The structure is secured to the base by means of 4 M8 plugs (ficher).

The base is characterized by the "panettone" shape and the color yellow RAL 1023, the upper part of the base is made with white cement, while the lower part, h 90 mm, is in cement colored with oxides.

Slats, dimensions 40x15 mm, made of light gray recycled plastic are applied to the structure of the chair, the same slats have various colored recycled plastic aggregates.