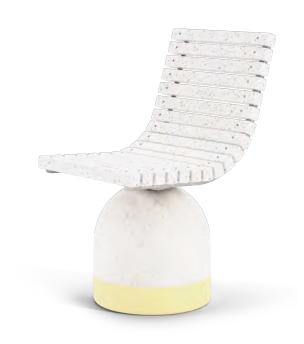

The base is characterized by the "panettone" shape and the color yellow RAL 1023, the upper part of the base is made with white cement, while the lower part, h 90 mm, is in cement colored with oxides.

Slats, dimensions 40x15 mm, made of light gray recycled plastic are applied to the structure of the chair, the same slats have various colored recycled plastic aggregates.