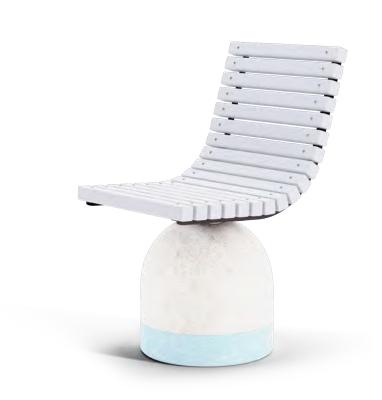

The base is characterized by the "panettone" shape and color, the upper part of the base is made with white cement, while the lower part. 90 mm high, is made of colored cement colored with cobalt oxides and white aggregates.

40x15 mm slats are applied to the structure of the chair, made of wood painted in matt light gray RAL 9018.