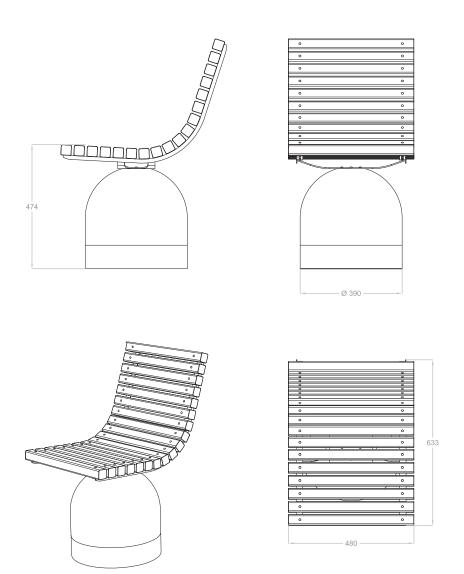

## THE ® ITALIAN LAB

Dimensions: L 480, P 633, H 880 mm Weight: 106 Kg

Design: LAND Italia

The supporting structure of the chair is made of 40/10 depth sheet steel for the "shoulders", while the fixing plate is 30 mm depth 40/10, the metal parts are cold galvanized and powder coated PP in RAL 7024. The structure is secured to the base with 4 M8 plugs (ficher).

The base is characterized by the "panettone" shape and color, the upper part of the base is made with white cement, while the lower part. 90 mm high, is made of colored cement colored with cobalt oxides and white aggregates.

40x15 mm slats are applied to the structure of the chair, made of wood painted in matt light gray RAL 9018.