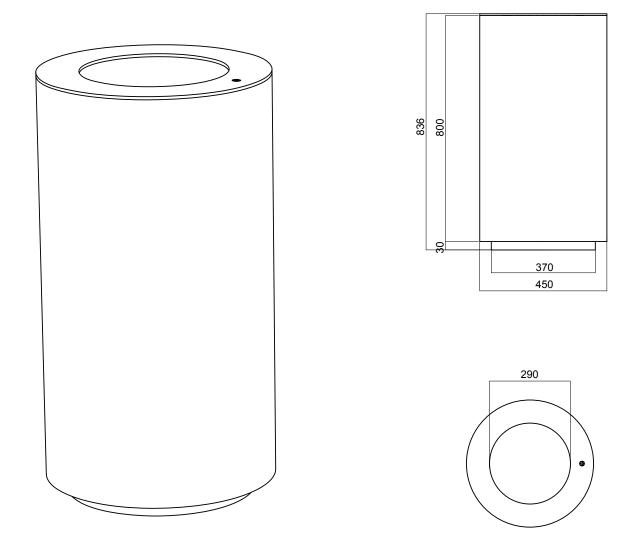

CODE: UL-CST-026

SIMPLY

Litter bins

Dimensions: Diam. 450, H 836 mm Capacity: 100 L Weight: 35.5 Kg

The external part of the SIMPLY litter bin is made of 20/10 thick cold galvanized and polyester powder coated steel; Inside there is a container made of 6/10 thick zinc-coated polyester powder coated steel with 2 slotted holes that serve as handles. It has an elastic band, diam. 10 mm, to waste bag fastening. The lid is made of 30/10 thick cold galvanized and polyester powder coated steel. It is attached to the structure by a 30/10 thick solid three-wings hinge. Its lock is secured by a spring lock with self-centering triangular key thanks to the appropriate fork. The base of the bin is raised of 30 mm. Screws: AISI 304 stainless steel.