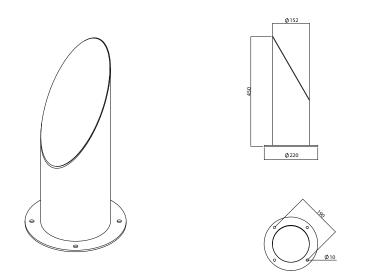

## Dimensions:

**TOP A450** 

H 450, D. bollard 152, D.flange 220 mm Weight: With plate 4.7 Kg, To be cemented 7.8 Kg

The TOP A450 bollard is made of a galvanized and polyester powder coated steel tube bar, diameter 152 mm, thickness 30/10. The top part has an inclination of 30 degrees and there is locking plate fixed on it.

Ground fixing can be done by placing the extended part of the bollard 250 mm deep into concrete foundations, under a flange without holes; or by using a flange with n. 4 D. 10 mm holes for suitable bolts (not supplied).