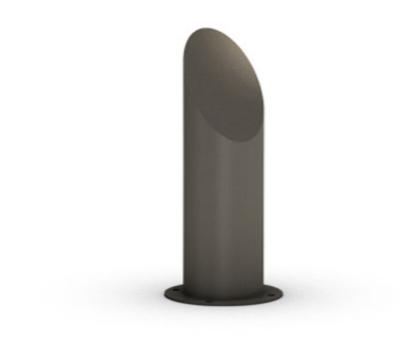

## Dimensions:

**TOP A450** 

H 450, D. bollard 152, D.flange 220 mm Weight: With plate 4.7 Kg, To be cemented 7.8 Kg

The TOP A450 bollard is made of a galvanized and polyester powder coated steel tube bar, diameter 152 mm, thickness 30/10. The top part has an inclination of 30 degrees and there is locking plate fixed on it.