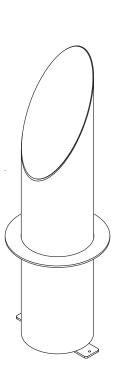

## Dimensions:

**TOP A450** 

H 450, D. bollard 152, D.flange 220 mm Weight: With plate 4.7 Kg, To be cemented 7.8 Kg

The TOP A450 bollard is made of a galvanized and polyester powder coated steel tube bar, diameter 152 mm, thickness 30/10. The top part has an inclination of 30 degrees and there is locking plate fixed on it.