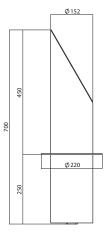

## Dimensions:

**TOP A450** 

H 450, D. bollard 152, D.flange 220 mm Weight: With plate 4.7 Kg, To be cemented 7.8 Kg

The TOP A450 bollard is made of a galvanized and polyester powder coated steel tube bar, diameter 152 mm, thickness 30/10. The top part has an inclination of 30 degrees and there is locking plate fixed on it.

Ground fixing can be done by placing the extended part of the bollard 250 mm deep into concrete foundations, under a flange without holes; or by using a flange with n. 4 D. 10 mm holes for suitable bolts (not supplied).