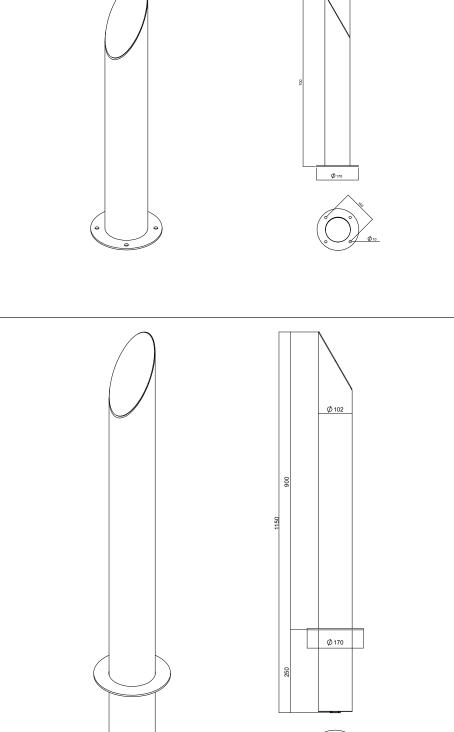

## Dimensions:

H 900, D. bollard 102 mm, D. flange 170 mm Weight: With plate 4.8 Kg, To be cemented 6.2 Kg

The TOP B 900 bollard is made of a galvanized and polyester powder coated steel tube bar, diameter 102 mm, thickness 20/10.

The top part has an inclination of 30 degrees and there is locking plate fixed on it. Ground fixing can be done by placing the extended part of the bollard 250 mm deep into concrete foundations, under a flange without holes; or by using a flange with n. 4 D. 10 mm holes for suitable bolts (not supplied).

Ø 10

With plate CODE: UL-DSR-003-9

To be cemented CODE: UL-DSR-003-9C