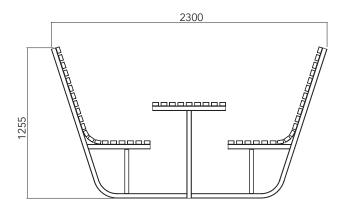

2300, W 1800, H 1255 mm

## Design: Martin Solem

The main structure of URBAN PIC NIC L, is made of cold galvanized and polyester powder coated steel frame, 40x40x2 mm. The 49 slats that make up the seat and the table can be made of exotic wood (treated with natura waterproof oils), autoclave treated pinewood, or Wood Plastic Composite (WPC, a material composed of recycled wood and plastic).

The slats are fixed to the 30/10 thick steel bands, welded on the supporting structure.

Ground fixing can take place with appropriate bolts M8 (not supplied) on the steel plates 50x100 mm, welded to the supporting structure. bolts M8 (not provided) on the steel plates 50x100 mm, welded to the supporting structure. Optional: 2 USB sockets each with 2 nr inputs to be able to charge 4 cell phones