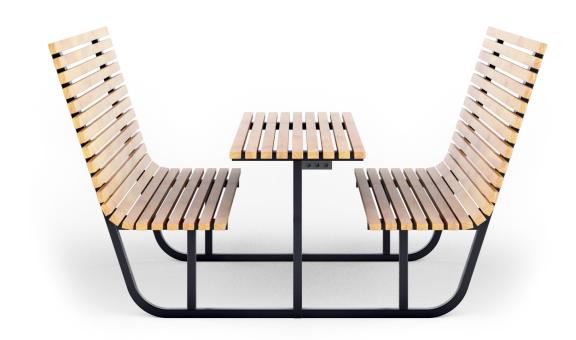

## Design: Martin Solem

The main structure of URBAN PIC NIC L, is made of cold galvanized and polyester powder coated steel frame, 40x40x2 mm. The 49 slats that make up the seat and the table can be made of exotic wood (treated with natura waterproof oils), autoclave treated pinewood, or Wood Plastic Composite (WPC, a material composed of recycled wood and plastic).

The slats are fixed to the 30/10 thick steel bands, welded on the supporting structure.

Ground fixing can take place with appropriate bolts M8 (not supplied) on the steel plates 50x100 mm, welded to the supporting structure. bolts M8 (not provided) on the steel plates 50x100 mm, welded to the supporting structure. Optional: 2 USB sockets each with 2 nr inputs to be able to charge 4 cell phones