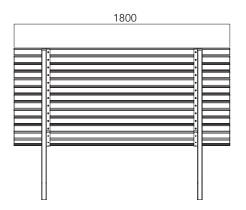

300, W 1800, H 1255 mm

## Design: Martin Solem

The main structure of URBAN PIC NIC L, is made of cold galvanized and polyester powder coated steel frame, 40x40x2 mm. The 49 slats that make up the seat and the table can be made of exotic wood (treated with natura waterproof oils), autoclave treated pinewood, or Wood Plastic Composite (WPC, a material composed of recycled wood and plastic).

The slats are fixed to the 30/10 thick steel bands, welded on the supporting structure.

Ground fixing can take place with appropriate bolts M8 (not supplied) on the steel plates 50x100 mm, welded to the supporting structure. bolts M8 (not provided) on the steel plates 50x100 mm, welded to the supporting structure. Optional: 2 USB sockets each with 2 nr inputs to be able to charge 4 cell phones