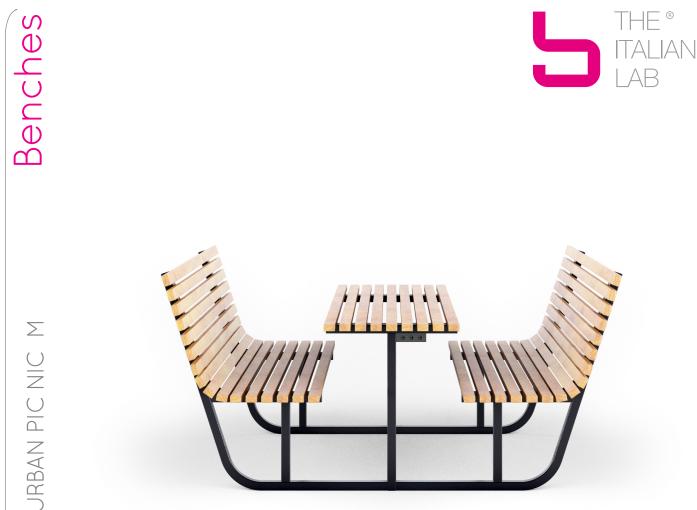

## Dimensions: L 2130, W 1800, H 993 mm

## Design: Martin Solem

The main structure of URBAN PIC NIC M is made of cold galvanized and polyester powder coated steel frame, 40x40x2 mm. The 41 slats that make up the seat and the table can be made of exotic wood (treated with natural waterproof oils), autoclave treated pinewood, or Wood Plastic Composite (WPC, a material composed of recycled wood and plastic).

The slats are fixed to the 30/10 thick steel bands, welded on the supporting structure.

Ground fixing can take place with appropriate bolts M8 (not supplied) on the steel plates 50x100 mm, welded to the supporting structure. bolts M8 (not provided) on the steel plates 50x100 mm, welded to the supporting structure. **Optional:** 2 USB sockets each with 2 nr inputs to be able to charge 4 cell phones