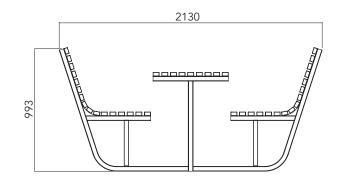

# Design: Martin Solem

The main structure of URBAN PIC NIC M is made of cold galvanized and polyester powder coated steel frame, 40x40x2 mm. The 41 slats that make up the seat and the table can be made of exotic wood (treated with natural waterproof oils), autoclave treated pinewood, or Wood Plastic Composite (WPC, a material composed of recycled wood and plastic).

The slats are fixed to the 30/10 thick steel bands, welded on the supporting structure.

Ground fixing can take place with appropriate bolts M8 (not supplied) on the steel plates 50x100 mm, welded to the supporting structure. bolts M8 (not provided) on the steel plates 50x100 mm, welded to the supporting structure. **Optional:** 2 USB sockets each with 2 nr inputs to be able to charge 4 cell phones

## OPTIONAL USB sockets





1800