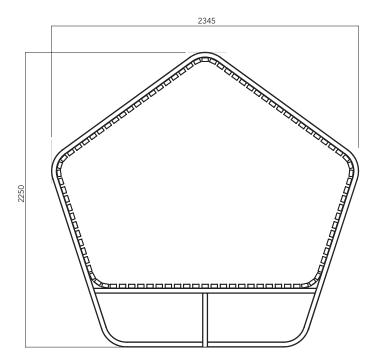

mm

## Design: Martin Solem

The main structure of URBAN SHELTER RELAX, is made of cold galvanized and polyester powder coated steel frame, 40x40x2 mm. The 92 slats that make up the cover can be made of exotic wood (treated with natural waterproof oils), autoclave treated pinewood, or Wood Plastic Composite (WPC, a material composed of recycled wood and plastic).

The slats are fixed to the 30/10 thick steel bands, welded on the supporting structure.

Ground fixing can take place with appropriate bolts M8 (not supplied) on the steel plates 50x100 mm, welded to the supporting structure. Optional:

- 2 USB sockets each with 2 nr inputs to be able to charge 4 cell phones
- led lighting with 3 strips placed on special aluminum heat sinks built into the three central slats of the roof