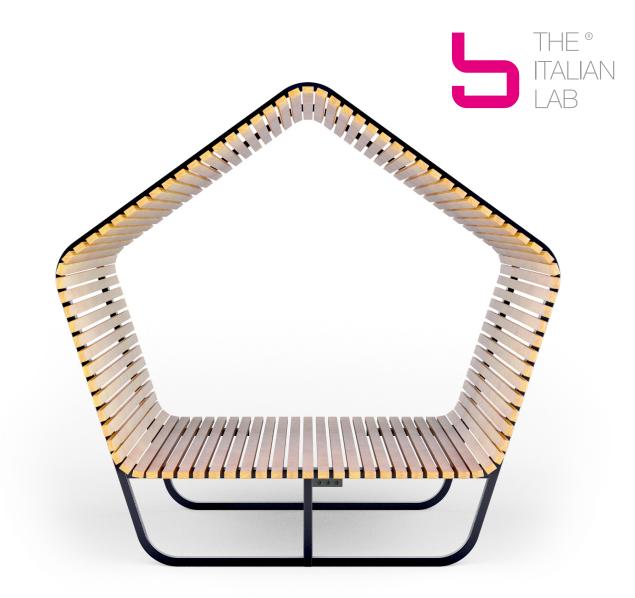

## Design: Martin Solem

The main structure of URBAN SHELTER RELAX, is made of cold galvanized and polyester powder coated steel frame, 40x40x2 mm. The 92 slats that make up the cover can be made of exotic wood (treated with natural waterproof oils), autoclave treated pinewood, or Wood Plastic Composite (WPC, a material composed of recycled wood and plastic).

The slats are fixed to the 30/10 thick steel bands, welded on the supporting structure.

Ground fixing can take place with appropriate bolts M8 (not supplied) on the steel plates 50x100 mm, welded to the supporting structure. Optional:

- 2 USB sockets each with 2 nr inputs to be able to charge 4 cell phones
- led lighting with 3 strips placed on special aluminum heat sinks built into the three central slats of the roof