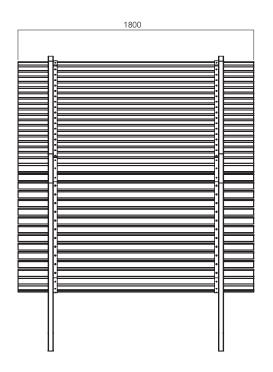

0 mm

## Design: Martin Solem

The main structure of URBAN SHELTER RELAX, is made of cold galvanized and polyester powder coated steel frame, 40x40x2 mm. The 92 slats that make up the cover can be made of exotic wood (treated with natural waterproof oils), autoclave treated pinewood, or Wood Plastic Composite (WPC, a material composed of recycled wood and plastic).

The slats are fixed to the 30/10 thick steel bands, welded on the supporting structure.

Ground fixing can take place with appropriate bolts M8 (not supplied) on the steel plates 50x100 mm, welded to the supporting structure. Optional:

- 2 USB sockets each with 2 nr inputs to be able to charge 4 cell phones
- led lighting with 3 strips placed on special aluminum heat sinks built into the three central slats of the roof