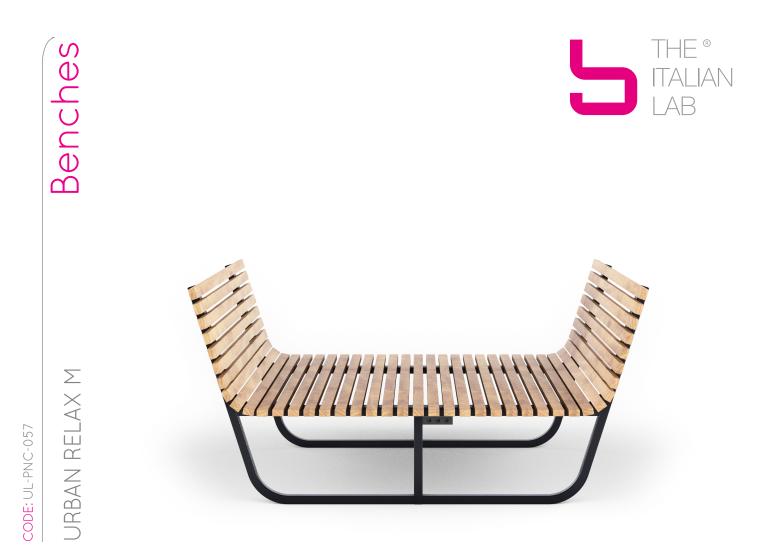

Dimensions: L 2130, W 1800, H 993 mm

## Design: Martin Solem

The main structure of URBAN RELAX M, is made of cold galvanized and polyester powder coated steel frame, 40x40x2 mm. The 41 slats that make up the seat can be made of exotic wood (treated with natural waterproof oils), autoclave treated pinewood, or Wood Plastic

Composite (WPC, a material composed of recycled wood and plastic).

The slats are fixed to the 30/10 thick steel bands, welded on the supporting structure.

Ground fixing can take place with appropriate bolts M8 (not supplied) on the steel plates 50x100 mm, welded to the supporting structure. **Optional:** 2 USB sockets each with 2 nr inputs to be able to charge 4 cell phones