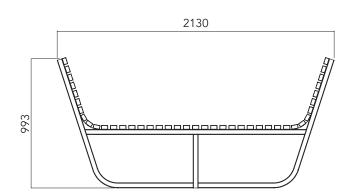

Dimensions: L 2130, W 1800, H 993 mm

## Design: Martin Solem

The main structure of URBAN RELAX M, is made of cold galvanized and polyester powder coated steel frame, 40x40x2 mm. The 41 slats that make up the seat can be made of exotic wood (treated with natural waterproof oils), autoclave treated pinewood, or Wood Plastic

Composite (WPC, a material composed of recycled wood and plastic).

The slats are fixed to the 30/10 thick steel bands, welded on the supporting structure.

Ground fixing can take place with appropriate bolts M8 (not supplied) on the steel plates 50x100 mm, welded to the supporting structure. **Optional:** 2 USB sockets each with 2 nr inputs to be able to charge 4 cell phones