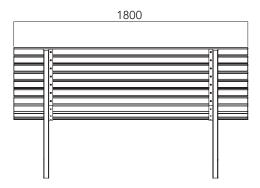

Dimensions: L 2130, W 1800, H 993 mm

## Design: Martin Solem

The main structure of URBAN RELAX M, is made of cold galvanized and polyester powder coated steel frame, 40x40x2 mm. The 41 slats that make up the seat can be made of exotic wood (treated with natural waterproof oils), autoclave treated pinewood, or Wood Plastic

Composite (WPC, a material composed of recycled wood and plastic).

The slats are fixed to the 30/10 thick steel bands, welded on the supporting structure.

Ground fixing can take place with appropriate bolts M8 (not supplied) on the steel plates 50x100 mm, welded to the supporting structure. **Optional:** 2 USB sockets each with 2 nr inputs to be able to charge 4 cell phones