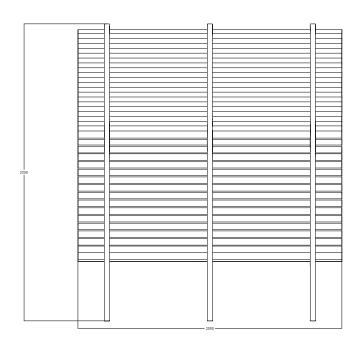

Benches

RELAX

SHELTER

JRBAN

REC

Dimensions: L 2345, W 1800, H 2250 mm

## Design: Martin Solem

The main structure of URBAN SHELTER RELAX, is made of cold galvanized and polyester powder coated steel frame, 40x40x2 mm. The 101 recycled plastic slats are fixed to the 30/10 thick steel bands, welded on the supporting structure.