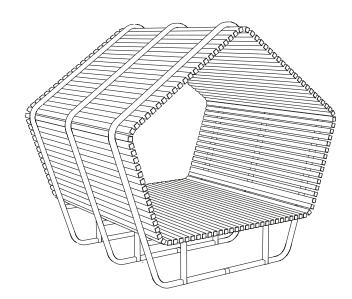

## Design: Martin Solem

The main structure of URBAN SHELTER RELAX, is made of cold galvanized and polyester powder coated steel frame, 40x40x2 mm. The 101 recycled plastic slats are fixed to the 30/10 thick steel bands, welded on the supporting structure.

Ground fixing can take place with appropriate bolts M8 (not supplied) on the steel plates 50x100 mm, welded to the supporting structure.