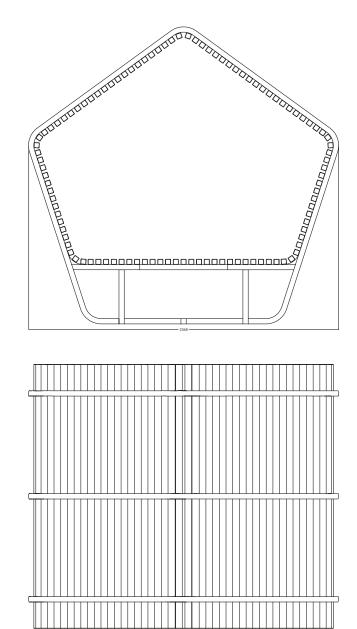

Benches

RELAX

SHELTER

JRBAN

REC

Dimensions: L 2345, W 1800, H 2250 mm

## Design: Martin Solem

The main structure of URBAN SHELTER RELAX, is made of cold galvanized and polyester powder coated steel frame, 40x40x2 mm. The 101 recycled plastic slats are fixed to the 30/10 thick steel bands, welded on the supporting structure.