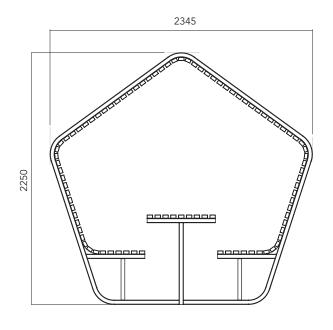

artin Solem

The main structure of URBAN SHELTER TABLE is made of cold galvanized and polyester powder coated steel frame, 40x40x2 mm.

The 92 slats that make up the cover and the table can be made of exotic wood (treated with natural waterproof oils), autoclave treated pinewood, or Wood Plastic Composite (WPC, a material composed of recycled wood and plastic).

The slats are fixed to the 30/10 thick steel bands, welded on the supporting structure.

Ground fixing can take place with appropriate bolts M8 (not supplied) on the steel plates 50x100 mm, welded to the supporting structure.





## Optional:

- 2 USB sockets each with 2 nr inputs to be able to charge 4 cell phones
- led lighting with 3 strips placed on special aluminum heat sinks built into the three central slats of the roof