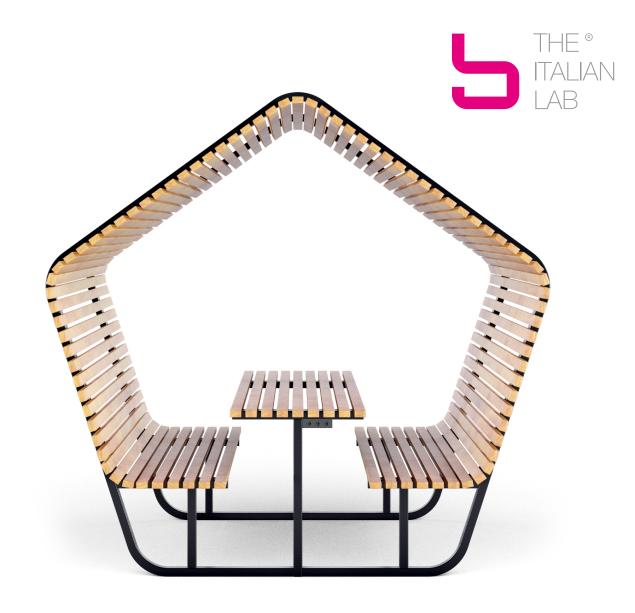

## Design: Martin Solem

The main structure of URBAN SHELTER TABLE is made of cold galvanized and polyester powder coated steel frame, 40x40x2 mm.

The 92 slats that make up the cover and the table can be made of exotic wood (treated with natural waterproof oils), autoclave treated pinewood, or Wood Plastic Composite (WPC, a material composed of recycled wood and plastic).

The slats are fixed to the 30/10 thick steel bands, welded on the supporting structure.

Ground fixing can take place with appropriate bolts M8 (not supplied) on the steel plates 50x100 mm, welded to the supporting structure.

## Optional:

- 2 USB sockets each with 2 nr inputs to be able to charge 4 cell phones
- led lighting with 3 strips placed on special aluminum heat sinks built into the three central slats of the roof