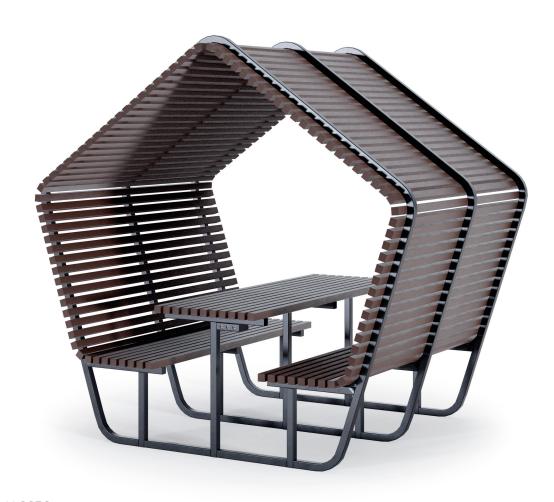

## Dimensions:

L 2345, W 1800, H 2250 mm

Design: Martin Solem

The main structure of URBAN SHELTER TABLE, is made of cold galvanized and polyester powder coated steel frame, 40x40x2 mm.

The 101 recycled plastic slats are fixed to the 30/10 thick steel bands, welded on the supporting structure.

Ground fixing can take place with appropriate bolts M8 (not supplied) on the steel plates 50x100 mm, welded to the supporting structure.