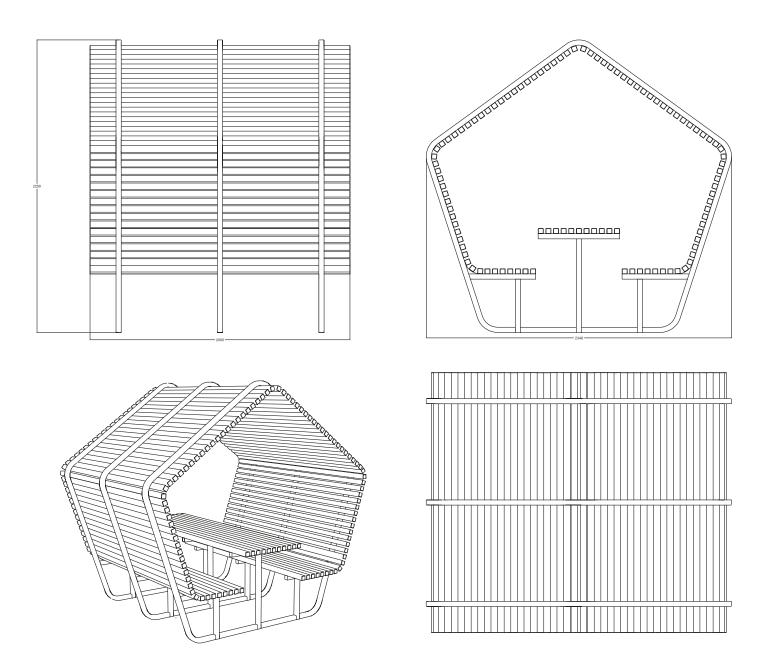

## Dimensions:

L 2345, W 1800, H 2250 mm

Design: Martin Solem

The main structure of URBAN SHELTER TABLE, is made of cold galvanized and polyester powder coated steel frame, 40x40x2 mm.

The 101 recycled plastic slats are fixed to the 30/10 thick steel bands, welded on the supporting structure.