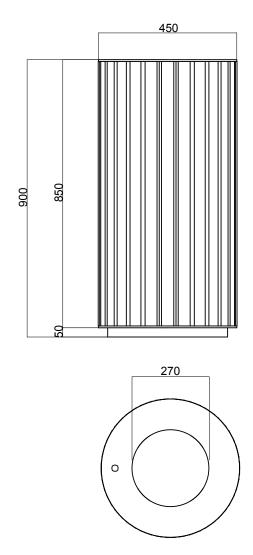

WOODY

\_itter bins

Dimensions: D. 450, H 900 mm Capacity: 100 L Weight: 22.9 Kg