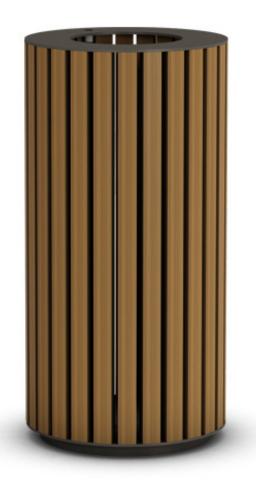

WOODY

\_itter bins

Dimensions: D. 450, H 900 mm Capacity: 100 L Weight: 22.9 Kg

## Finishes:

A exotic wood B pine

The WOODY litter bin is made of two circularsection supports of 30/10 thick cold galvanized and polyester powder coated steel. On the perimeter of the metal structures there are D. 4 mm holes to fix 26 exotic wooden slats, size 30x40x840 mm, treated with waterproof oils/ autoclaved pine. Inside there is a container made of 6/10 thick zinccoated polyester powder coated steel with 2 slotted holes that

serve as handles. It has an elastic band, diam. 10 mm, to waste bag fastening.

The lid is made of 30/10 thick cold galvanized and polyester powder coated steel. It is fixed to the bin with a 30/10 thick solid three-wings hinge; its lock is secured by the spring lock. The base of the bin is raised of 50 mm.