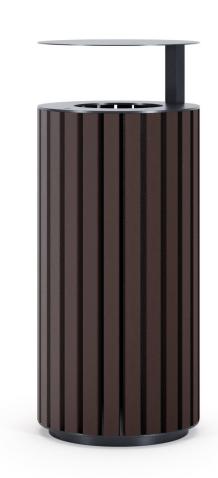

## THE® ITALIAN LAB

Dimensions: D. 450, H 900 mm

Capacity: 100 L Weight: 22.9 Kg

The WOODY litter bin is made of two circular-section supports of 30/10 thick cold galvanized and polyester powder coated steel. On the perimeter of the metal structures there are D. 4 mm holes to fix 26 recycled plastic slats 40x40 mm. Inside there is a container made of 6/10 thick zinccoated polyester powder coated steel with 2 slotted holes that serve as handles.

It has an elastic band, diam. 10 mm, to waste bag fastening.

The lid is made of 30/10 thick cold galvanized and polyester powder coated steel. It is fixed to the bin with a 30/10 thick solid three-wings hinge; its lock is secured by the spring lock. The base of the bin is raised of 50 mm. Optional: coverage for the rain.