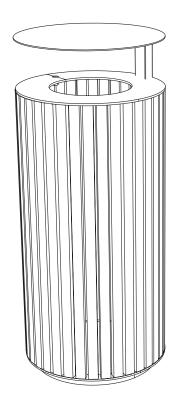

## THE® ITALIAN LAB

Dimensions: D. 450, H 900 mm

Capacity: 100 L Weight: 22.9 Kg

The WOODY litter bin is made of two circular-section supports of 30/10 thick cold galvanized and polyester powder coated steel. On the perimeter of the metal structures there are D. 4 mm holes to fix 26 recycled plastic slats 40x40 mm. Inside there is a container made of 6/10 thick zinccoated polyester powder coated steel with 2 slotted holes that serve as handles.

It has an elastic band, diam. 10 mm, to waste bag fastening.

The lid is made of 30/10 thick cold galvanized and polyester powder coated steel. It is fixed to the bin with a 30/10 thick solid three-wings hinge; its lock is secured by the spring lock. The base of the bin is raised of 50 mm. Optional: coverage for the rain.