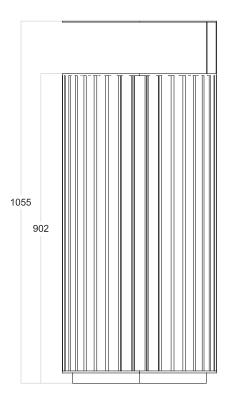

## THE® ITALIAN LAB

Dimensions: D. 450, H 900 mm

Capacity: 100 L Weight: 22.9 Kg

The WOODY litter bin is made of two circular-section supports of 30/10 thick cold galvanized and polyester powder coated steel. On the perimeter of the metal structures there are D. 4 mm holes to fix 26 recycled plastic slats 40x40 mm. Inside there is a container made of 6/10 thick zinccoated polyester powder coated steel with 2 slotted holes that serve as handles.