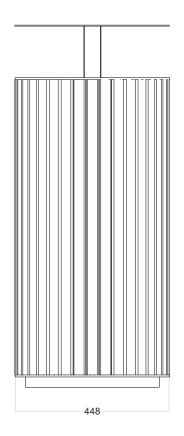

## THE® ITALIAN LAB

Dimensions: D. 450, H 900 mm

Capacity: 100 L Weight: 22.9 Kg

The WOODY litter bin is made of two circular-section supports of 30/10 thick cold galvanized and polyester powder coated steel. On the perimeter of the metal structures there are D. 4 mm holes to fix 26 recycled plastic slats 40x40 mm. Inside there is a container made of 6/10 thick zinccoated polyester powder coated steel with 2 slotted holes that serve as handles.